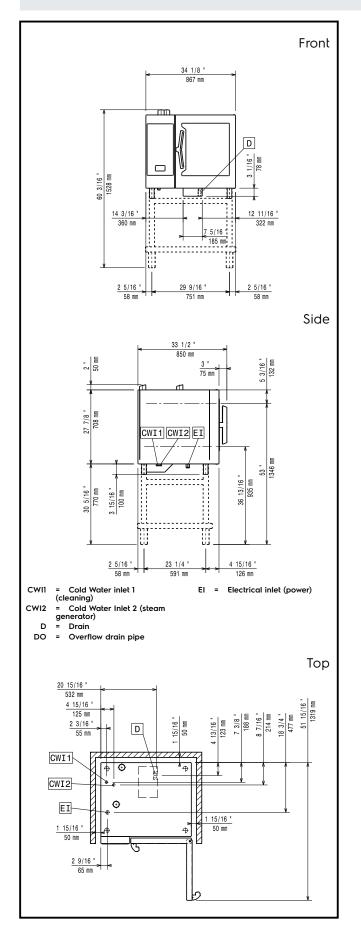

# **Electrolux**

SkyLine PremiumS Electric Combi Oven 6GN 1/1, left hinged door

|                                     | E E          |
|-------------------------------------|--------------|
| SkyLine Premium <sup>0</sup><br>O+1 | fa -         |
|                                     |              |
|                                     | Electrolux   |
| a the state of the state of the     | PAOPISEIONAL |

217726 (ECOE61T2AL) SkyLine PremiumS Combi Boiler Oven with touch screen control, 6x1/1GN, electric, 3 cooking modes (automatic, recipe program, manual), automatic cleaning, left-hinged door